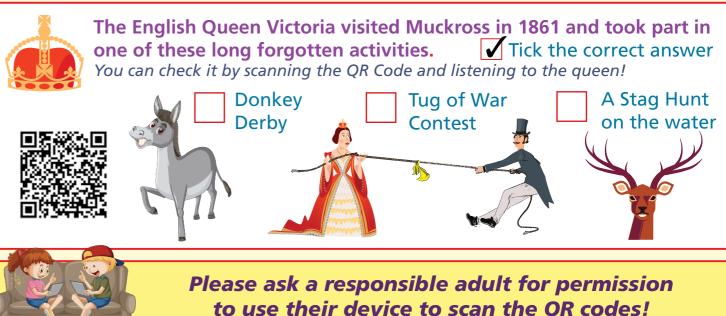

## **JUCKROSS**

**Tick the correct answer.** Muckross House was built during .....? In doubt? Scan QR Code and Henry Arthur Herbert will tell you the answer!

The Welsh Dragon appears on the Herbert Family crest. They were the first owners of Muckross House. The crest with its dragon can be seen on the ......? **Circle the correct answer**. Not sure? Scan QR Code to hear Henry Arthur Herbert speak!